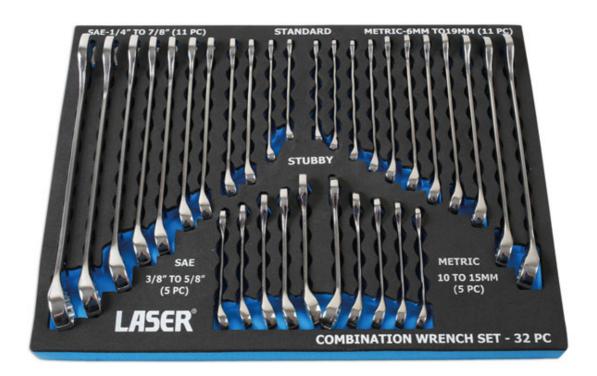

## Satz Gabel-/Ringschlüssel, 32-teilig

A comprehensive combination spanner set in metric and imperial (AF) sizes, in both regular and stubby lengths. The spanners are manufactured from chrome vanadium and have a mirror polished finish. They are supplied in an EVA foam tray, designed to fit roll cab drawers, keeping the tools clean, tidy and ready for use. The 32 piece set is a great tool kit for the home mechanic since it contains a useful selection of the most popular metric and imperial sizes, covering the most common applications in the workshop.

## **Additional Information**

- Inhalt: Gabel-/Ringschlüssel Doppelsechskant x metrisch 6, 7, 8, 9, 10, 11, 12, 13, 14, 17, 19 mm und kurzer Schlüssel 10, 11, 12, 13,
- Zusätzlich Doppelsechskant x AF-Größen 1/4", 5/15", 3/8", 7/16", 1/2", 9/16", 5/8", 11/16", 3/4", 13/16", 7/8" und kurzer Schlüssel 3/8", 7/16", 1/2", 9/16", 5/8"
- Hochglanzpoliert
- Aus Chrom-Vanadium-Stahl
- · Verpackt in einer Schale mit EVA-Schaum